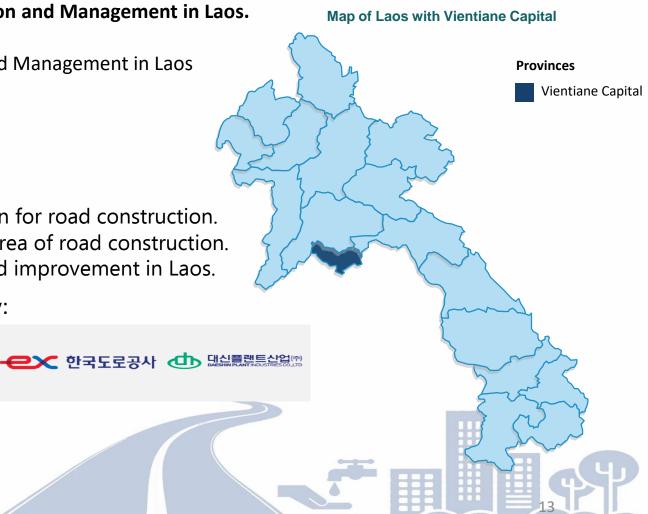

## ODA projects In Lao

Objective the Project Self-Reliance Project of Road Construction and Management in Laos.

The overall objective of Self-Reliance Project of Road Construction and Management in Laos

Project Period: 48 Months 4 Years, 2021-2025.

Budget: 4.660.512 USD

- Scope of Work
- i. Improve Modernization of design standards and specification for road construction.
- ii. Support of establishing a foundation for self-reliant in the area of road construction.
- iii. Demonstration of building the trial section for unpaved road improvement in Laos.
- iv. Capacity building programs.

  This project implement by: