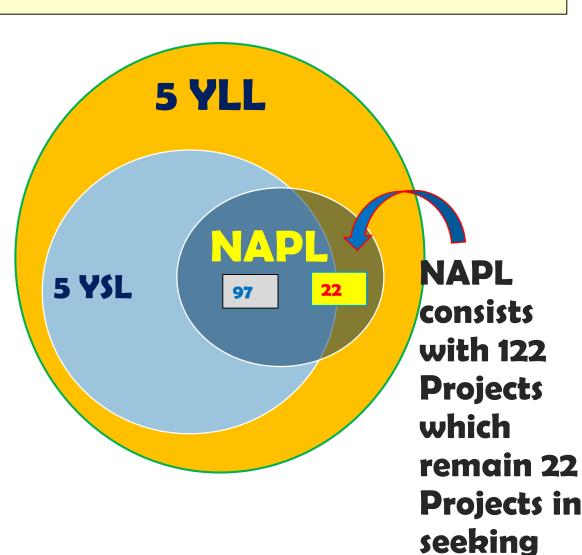

# Project inventory for 2025

- We have 3 types of projects lists, categorized in 5-years and 3-years, and funded.
- Among them,
  - (1) "5-year Long List" includes 61 of fund-seeking projects on Climate Change for 5 years.
  - (2) "National Agenda Fund-seeking List" compiles priority 22 of fund-seeking projects for 3 years.

| Sub-component                           | Definition                                                                                                                 |                                                |
|-----------------------------------------|----------------------------------------------------------------------------------------------------------------------------|------------------------------------------------|
| 1) 5-year Long<br>List (5YLL)           | Long list of all projects and activities to implement from 2021 to 2025 (682 PJs, incl. 61 PJs on Climate Change)          |                                                |
| 2) 5-year Short List<br>(5YSL)          | Shortlist of projects and activities whose funds for implementation are officially pledged (292 PJs) including DP projects |                                                |
| 3) National Agenda projects List (NAPL) | A list of projects<br>from 2021-23 (122<br>PJs) that meet the<br>goals of the<br>National Agenda.                          | Projects in seeking fund source (22PJs)        |
|                                         |                                                                                                                            | Projects already pledged fund source (100 PJs) |