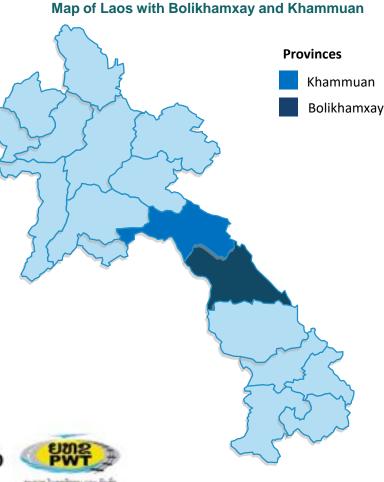

## ODA projects In Lao

Objective the Project Self-Reliance Project of Road Construction and Management in Laos.

The overall objective of Self-Reliance Project of Road Construction and Management in Laos

### Cont. ODA projects In Lao

 Objective The project Upgrading 6 Bridge and Road Safety on the National Road No. 8

The overall objective Upgrading Bridge-Road Safety and Capacity Building on the National Road No. 8 (Asia Highway AH15) In Lao PDR.

### Cont. ODA projects In Lao

Objective The Project Logistics Master Plan in Champasak Province, Lao PDR
 The overall objective of Logistics Master Plan in Champasak Province, Lao PDR
 Laos Paksse Transfer Terminal and Connecting Transport Network