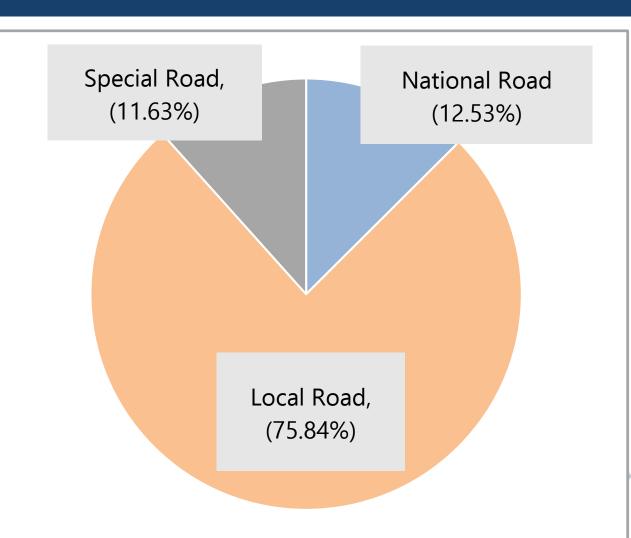

#### **Current Status of infrastructure**

Managed by: Other Ministries or Private Enterprises

Managed by:
Department of Public
Works and Transport

- 1 Provincial Road
- 2 District Road
- 3 Urban Road
- 4 Rural Road