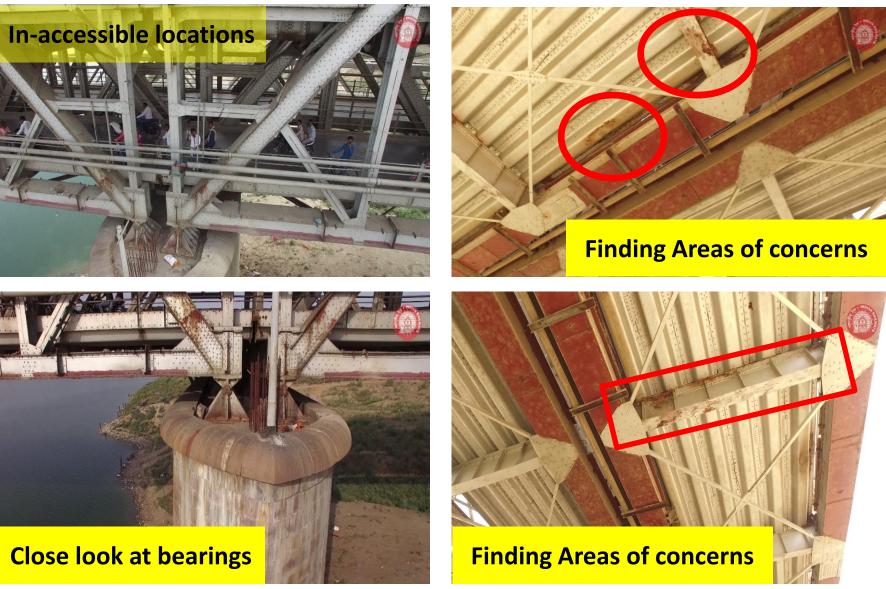

#### **IR-BMS (Bridge Management System)**

- Data for 144,698 bridges is maintained in thousands of registers by 5000+ field engineers.
- BMS is a web based IT platform for bridge inspection, maintenance, monitoring, etc.
- Availability of online various reports, drawings, registers, certificates etc. along with training.

# **Bridge Inspection**

18 & 19 Sep'2018; GICC-2018, Seoul/Korea

B. P. Awasthi; Amit Mehrotra