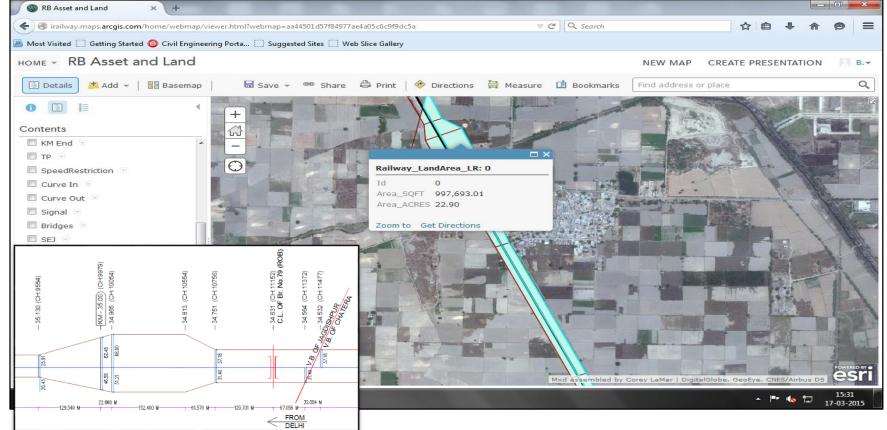

#### **IR-LAMS (Land Asset Management System)**

 Web based module for Land Management System involving GIS mapping.

#### **IR-LAMS (Land Asset Management System)**

- Land bank ( > 55,000 Land Plans) digitised and being put on IT Application & GIS platform
- Satellite Imagery being used for mapping railway land
- Leasing / licensing of land to be monitored
- Monetisation & Commercial exploitation