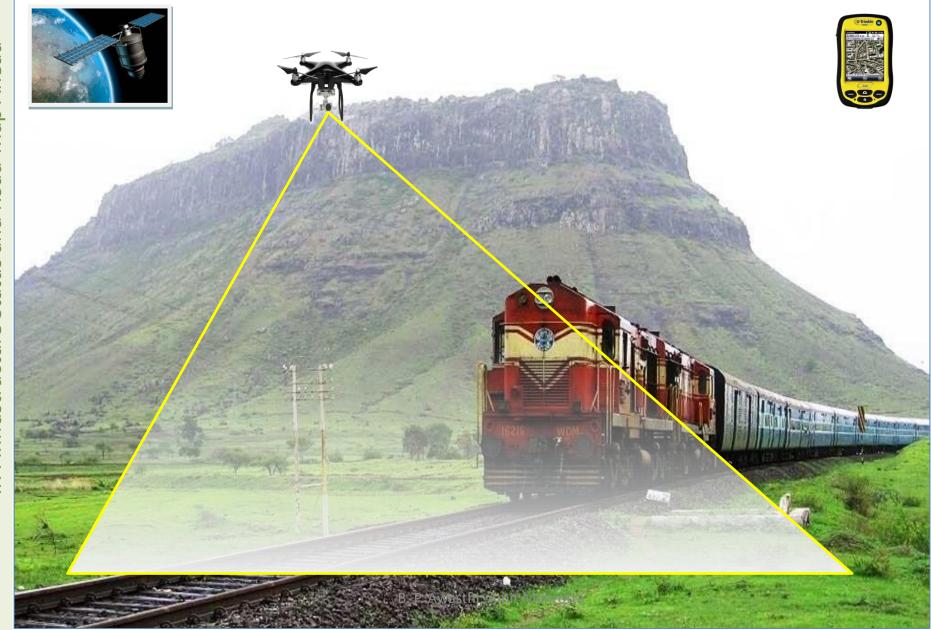

#### **GIS Based Data Collection**

# **Route Mapping by UAS**

A Demo 26-May-16 10:51 5.0km 32.4km/h File View Playback Zoom ? – 0 X

18 & 19 Sep'2018; GICC-2018, Seoul/Korea

B. P. Awasthi; Amit Mehrotra

28