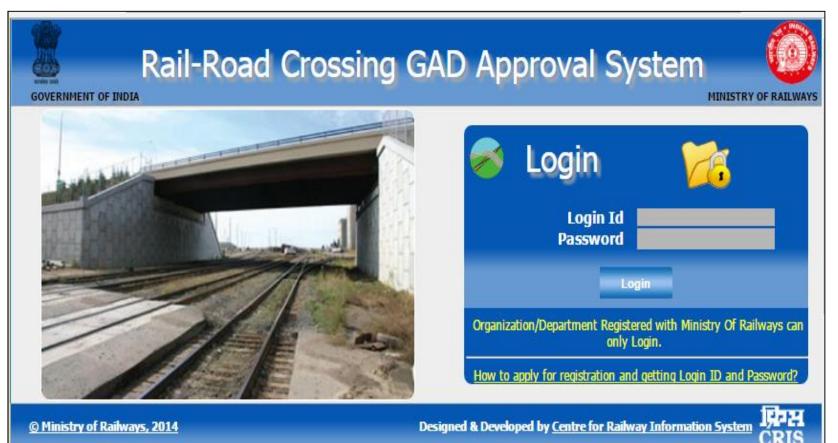

#### **IR-RORACS**

 Web enabled application for approval of crossing of railway line and highways

# **IR-Railway Line Crossing**

 Web enabled application to facilitate crossing the utilities across the railway line