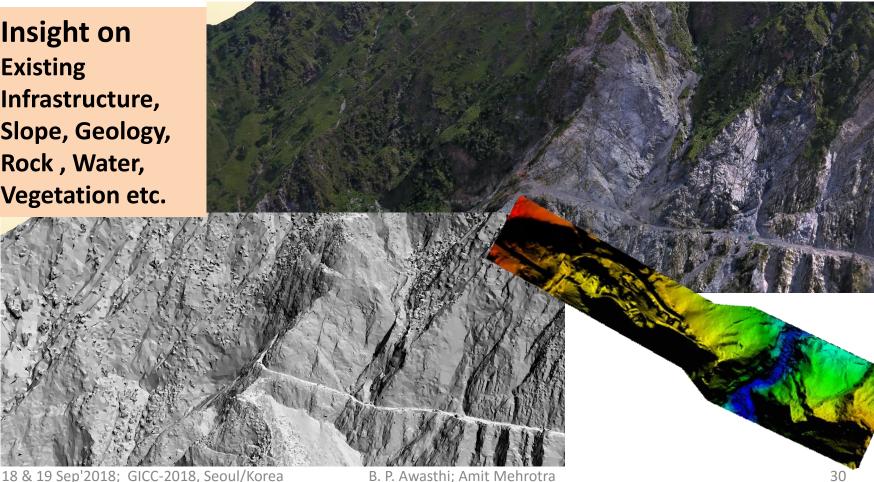

# Use of Photogrammetry (3D)

- Survey of difficult project locations
- Analysis of site details with DEM

**Insight on** Existing Infrastructure, Slope, Geology, Rock , Water, **Vegetation etc.** 