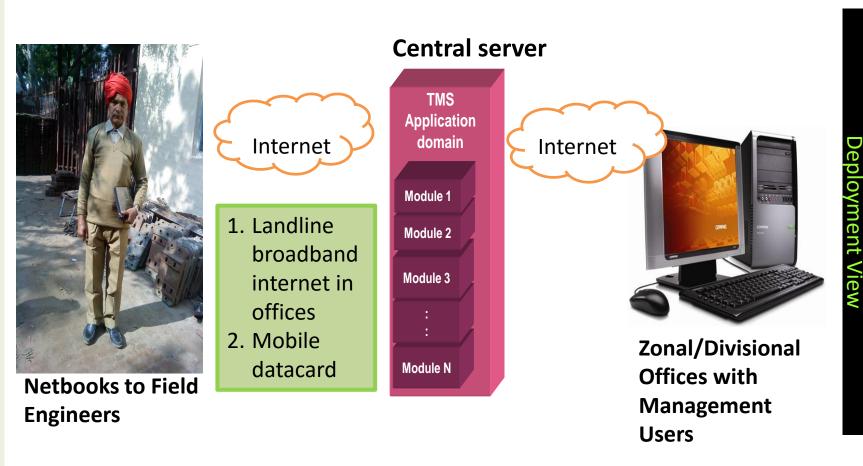

urement System (IR-EPS)
  - IT/Web Enablement of Customer Interface
    - Passenger Reservation System (PRS)
    - National Train Enquiry System (NTES)
    - Freight Customers Interface

#### **IT Enablement– Ingredients/Challenges**

- Single source of data/information (ne Truth) at all levels
- Machine networked enabling data acquisition
- Traceability of Inspections, work process & quality information
- Interactive role based dashboard
- Real time visibility and performance monitoring
- Management of CHANGE

# **IR – Civil Engineering Portal**



Road-Map Ahead and Status : Infrastructure Ŷ

18 & 19 Sep'2018; GICC-2018, Seoul/Korea

# **Track : Conventional System**

 Track Data kept in more then 100,000 Registers spread all over country



#### **TMS : Transformation to IT Platform**



#### **IR-LAMS (Land Asset Management System)**

 Web based module for Land Management System involving GIS mapping.



#### **IR-LAMS (Land Asset Management System)**

- Land bank ( > 55,000 Land Plans) digitised and being put on IT Application & GIS platform
- Satellite Imagery being used for mapping railway land
- Leasing / licensing of land to be monitored
- Monetisation & Commercial exploitation

#### **IR-BMS (Bridge Management System)**

- Data for 144,698 bridges is maintained in thousands of registers by 5000+ field engineers.
- BMS is a web based IT platform for bridge inspection, maintenance, monitoring, etc.
- Availability of online various reports, drawings, registers, certificates etc. along with training.



# **Bridge Inspection**



18 & 19 Sep'2018; GICC-2018, Seoul/Kor