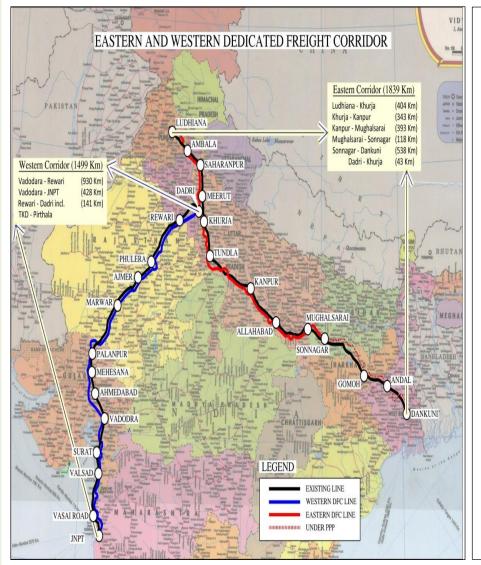

# **Dedicated Freight Corridor (DFC)**

- 2 corridors : Eastern & Western under construction
- Eastern : 1,839 km
- Western : 1,499 km
- Target for commissioning : (2019-2020)
- Expected completion cost : US\$ 14 billion

# **DFC Plan (Future)**

- Feasibility study for additional four corridors:
  - 1. North south corridor (Delhi-Chennai) : 2,343 km
  - 2. East West Corridor (Howrah-Mumbai) : 2,328 km
  - 3. East Coast Corridor(Kharagpur-Vijayawada) :1,123 km
  - 4. Southern Corridor (Chennai-Goa) : 899 km
- 1<sup>st</sup> three are in planning stage
- Exp. cost : US\$ 32 billion