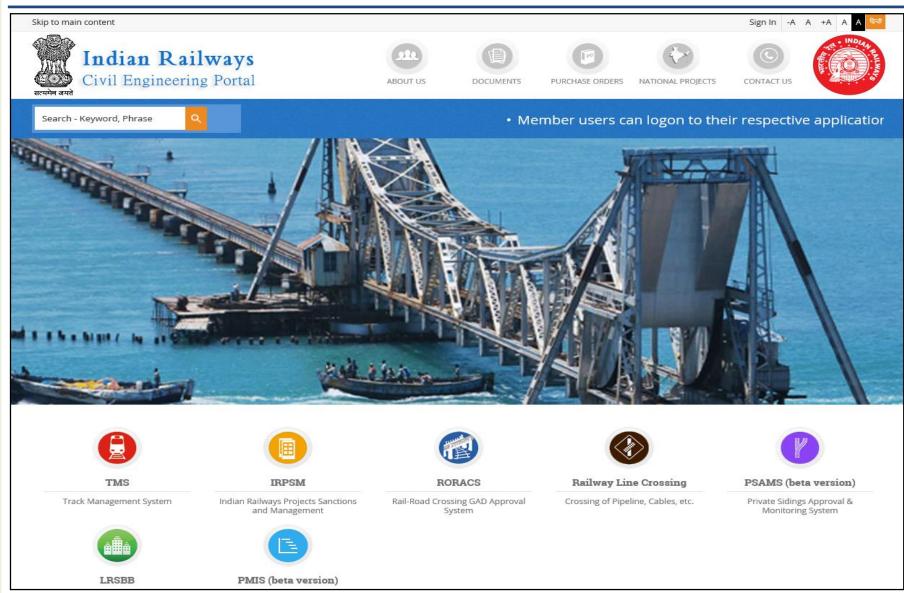

# **IR - Asset Management**

- IR Civil Engineering Portal
  - Track Management System (TMS)
  - Land Management System (LAMS)
  - Bridge Management System (BMS)
- Signaling Management System (SMS)
- Traction Distribution Management System (TDMS)
- Loco Management System (LMS)
- Production Units and Workshops Applications
  - Project Management & Information System (PMIS)

# IR – Process & Customer Mgmt.

- Processes IT / Web Enablement -
  - IR-Project Sanctioning & Monitoring System (IRPSM)
  - Rail Road Crossings System (RORACS)
  - Private Sidings Approval & Monitoring (PSAMS)
  - Freight Operation & Information System (FOIS)
  - Control Office Application (COA)
  - Integrated Coaching Management System (ICMS)
  - Crew Management System (CMS)
  - Railway Line Crossings Approval
  - e-Procurement System (IR-EPS)
  - IT/Web Enablement of Customer Interface
    - Passenger Reservation System (PRS)
    - National Train Enquiry System (NTES)
    - Freight Customers Interface

# **IR – Civil Engineering Portal**

Road-Map Ahead and Status : Infrastructure Ŷ

18 & 19 Sep'2018; GICC-2018, Seoul/Korea