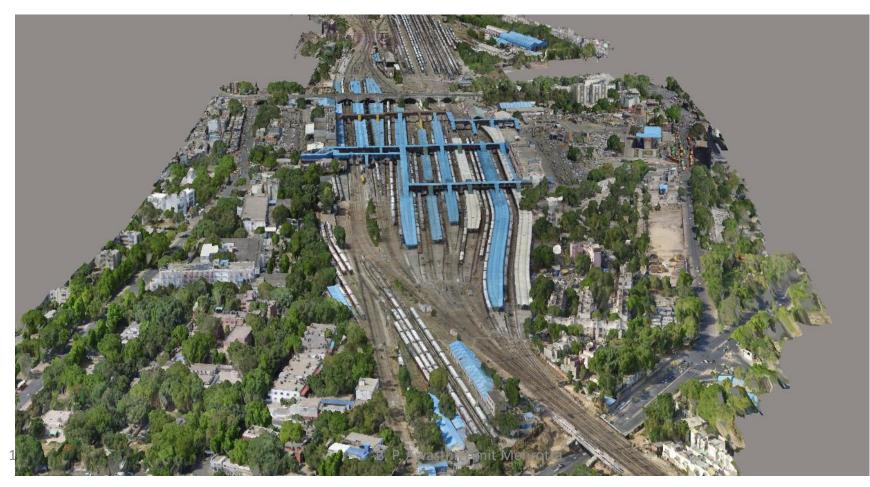

# Use of Photogrammetry (3D)

- Drone survey + Context Capture
- 3D Interactive Models
- Precise measurement for better planning
- Yard Mapping
- Encroachment assessment