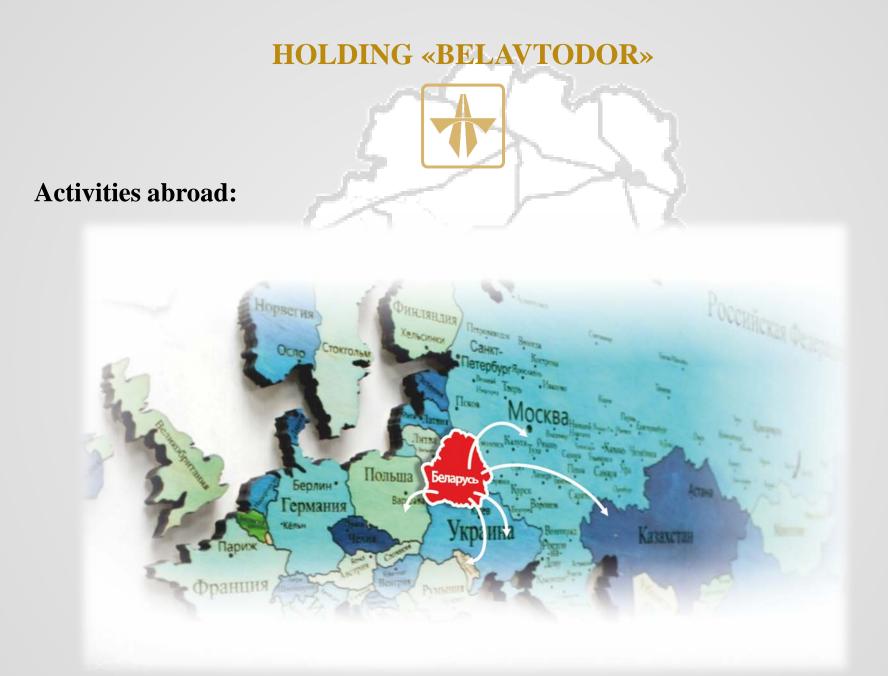

#### Activities abroad:

During the period of existence, the holding subsidiaries implemented the works on the construction of production facilities, repair of roads and streets, construction of roads and engineering structures in:

Kaliningrad, Smolensk, Bryansk, Lipetsk and other regions of the Russian Federation.

Kiev, Zhytomyr, Volyn, Cherkasy, Nikolaev, Kirovograd and other regions of Ukraine.

The second

As part of the project to assist the Government of the Republic of Belarus in reforming the corporate governance of state-owned enterprises, the European Bank for Reconstruction and Development using the pilot project of Belavtodor as example allocated a grant for the development of: