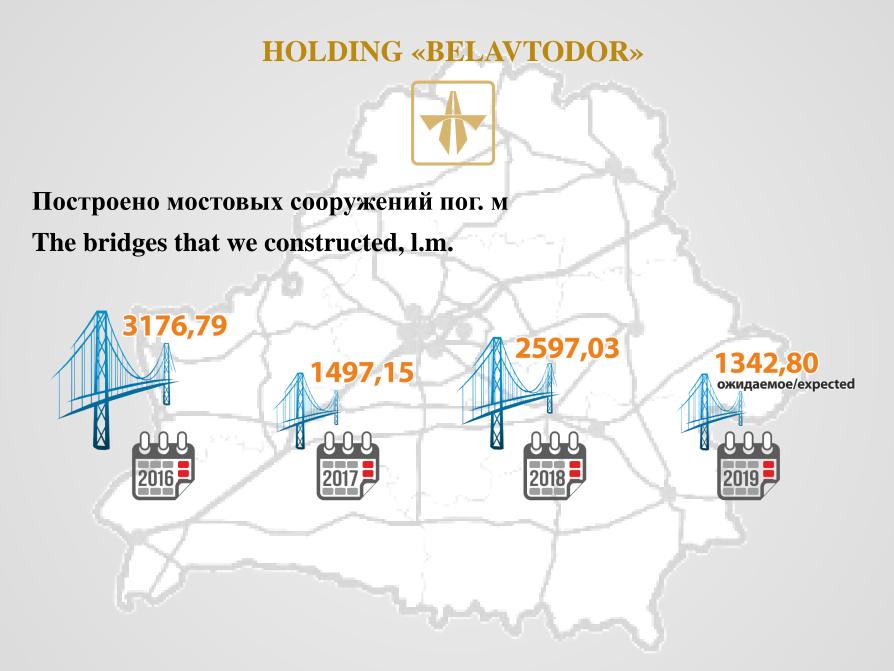

## **Bridges over the rivers:**

- Dnieper
- Western Dvina
- Neman
- Sozh
- Schara
- Ybort
- Ptich
- Basia