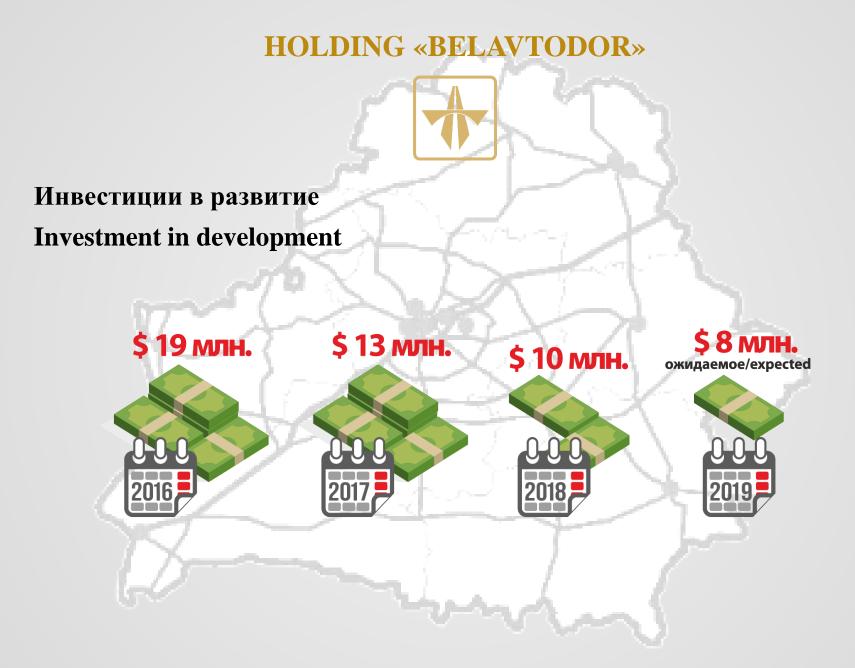

The activities of the holding are based on the application of innovative processes in management, organization, engineering support and technology.

OJSC «Management Company of «Belavtodor» holding» implements systematic financial, investment and engineering-technological policy in the holding «Belavtodor». Management company determines the best business solutions for subsidiaries of the holding «Belavtodor» using motivationally directed methods of managing and controlling their activities through their representatives.