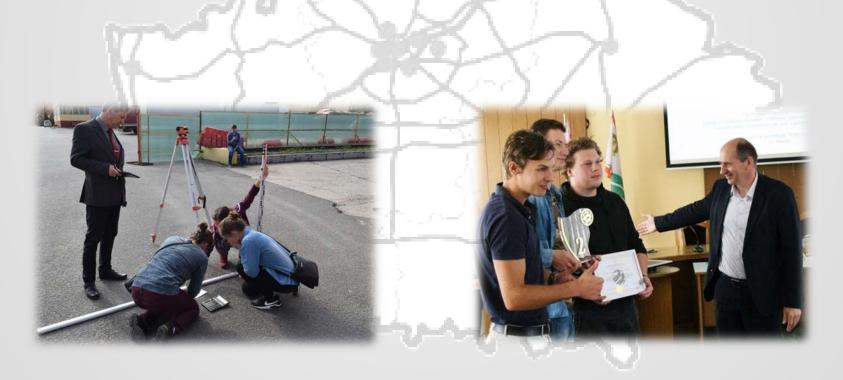

Man and

Belavtodor organizes and conducts international Olympiads on the European continent among university students of road sectors.

Since 2016, the Belavtodor has held the professional skills contest for road builders «Best in Profession».

Competitions are held in different working specialties on various mechanisms.

For more than ten years, the Republican Public Association of Road Veterans has been operating in the Republic of Belarus.

«Managing company of «Belavtodor» holding» provides them with financial and material support, helps in holding various events and meetings, and also provides office premises.