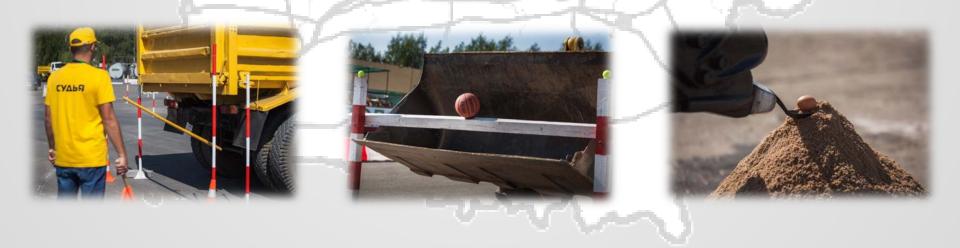

Man and

Belavtodor organizes and conducts international Olympiads on the European continent among university students of road sectors.

Since 2016, the Belavtodor has held the professional skills contest for road builders «Best in Profession».

Competitions are held in different working specialties on various mechanisms.

For more than ten years, the Republican Public Association of Road Veterans has been operating in the Republic of Belarus.

«Managing company of «Belavtodor» holding» provides them with financial and material support, helps in holding various events and meetings, and also provides office premises.