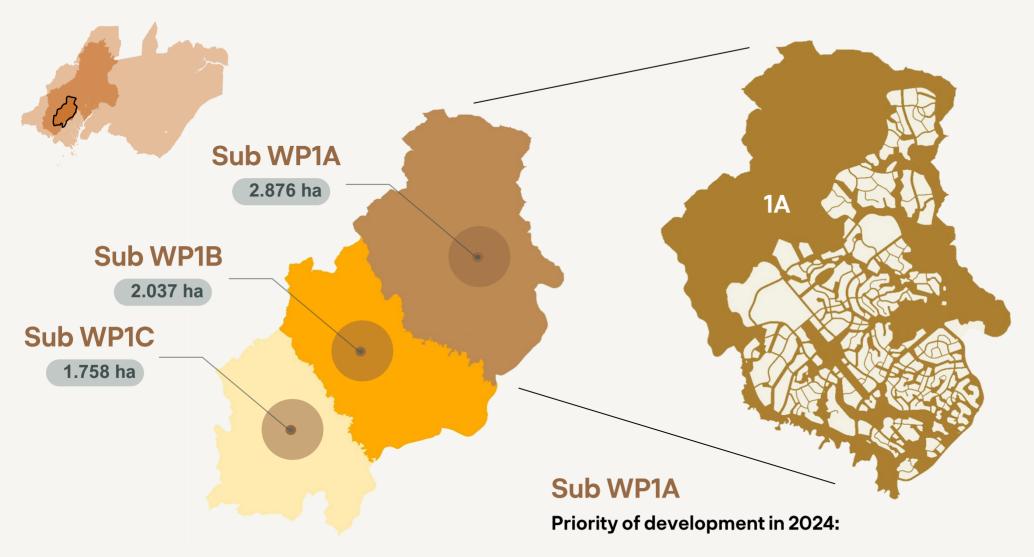

# IKN Development in 2024 – Government Core (KIPP)

- Main role as a government area
- WP1A consists of 2.876 hectares. Only 921 hectares can be developed into built area

# Development of Sub WP 1A - KIPP

**IKN** Nusantara Capital City Authority