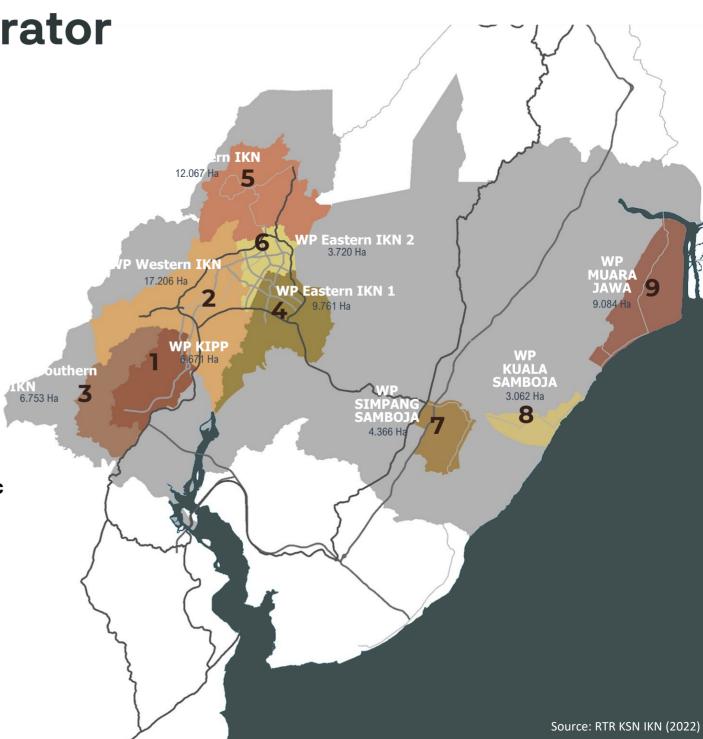

# **Spatial Plan of IKN**

9 Economic Generator

WP 1 Government Core Area KIPP (Government Center)

WP 2 Economic and Financial Center Western IKN

WP 3 Renewable Energy Area Southern IKN

WP 4 Tourism and Leisure
Eastern IKN

WP 5 Education Services
Northern IKN

WP 6 Innovation and Research

WP 7 Agro-commodities, Trade & Logistic Simpang Samboja

WP 8 Agriculture Industry Kuala Samboja

WP 9 Fisheries and Agricultural Muara Jawa

WP (Regional Planning Zone)