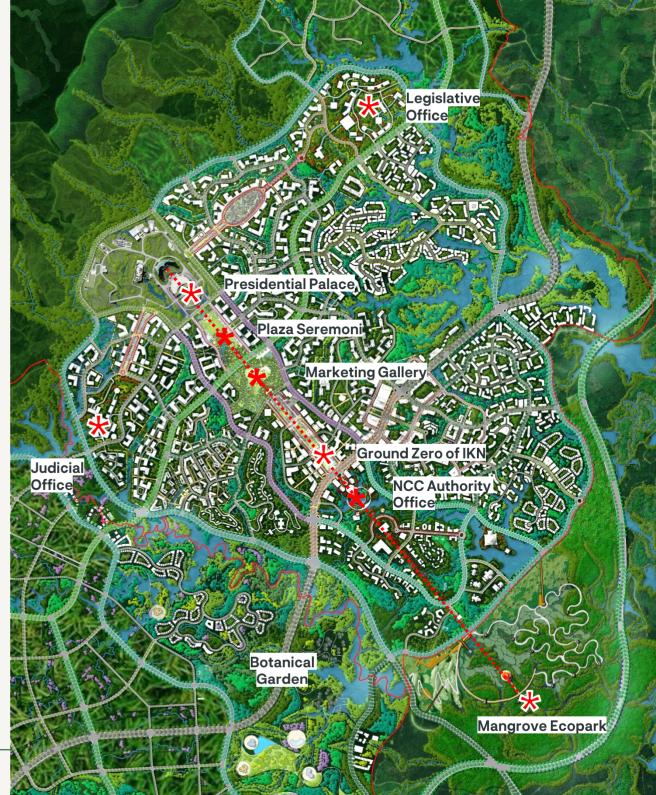

# IKN Development in 2024 – Government Core (KIPP)

- Main role as a government area
- WP1A consists of 2.876 hectares. Only 921 hectares can be developed into built area

# Development of Sub WP 1A - KIPP

**IKN** Nusantara Capital City Authority

# Development of Sub WP 1A – KIPP in 2024 with State Budget