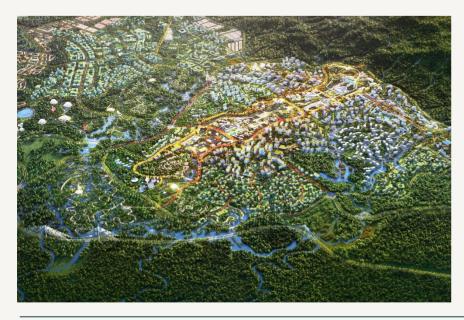

# IKN Development in 2024 – Government Core (KIPP)

- Main role as a government area
- WP1A consists of 2.876 hectares. Only 921 hectares can be developed into built area

# Development of Sub WP 1A - KIPP

**IKN** Nusantara Capital City Authority

# Development of Sub WP 1A – KIPP in 2024 with State Budget