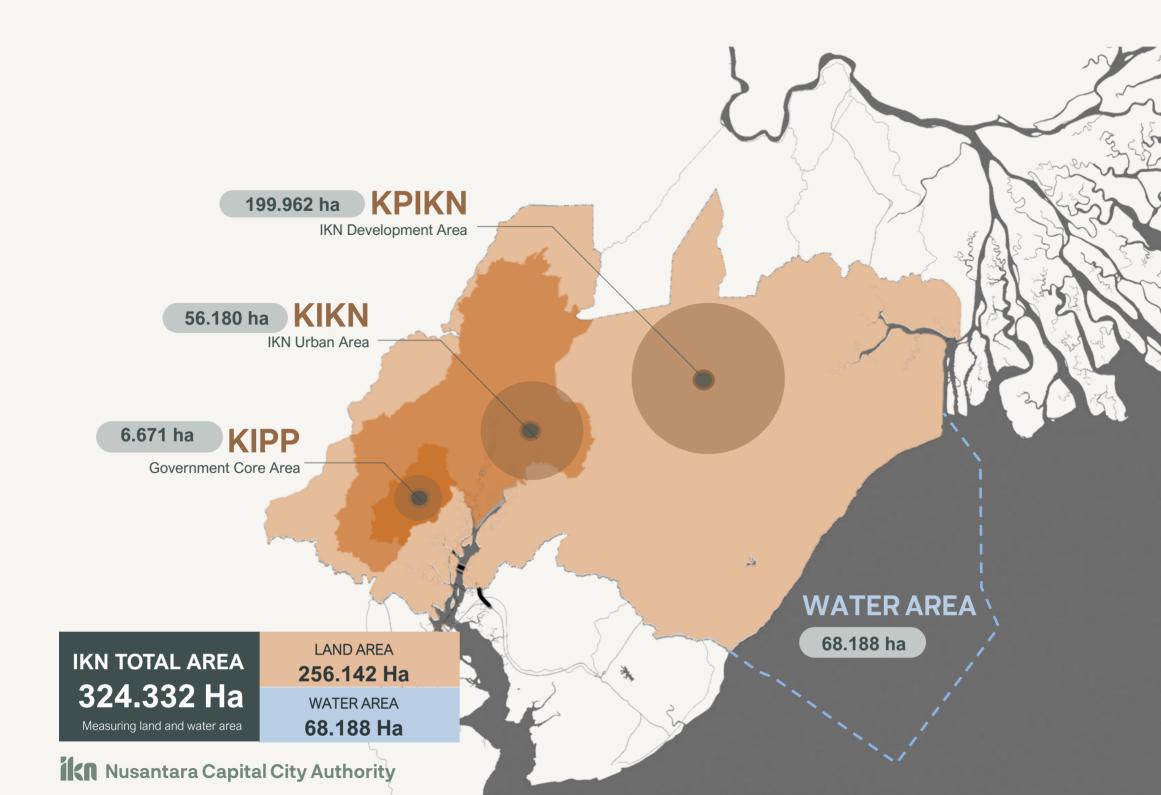

# **Spatial Plan of IKN**

9 Economic Generator

WP 1 Government Core Area KIPP (Government Center)

WP 2 Economic and Financial Center Western IKN

WP 3 Renewable Energy Area Southern IKN

WP 4 Tourism and Leisure
Eastern IKN

WP 5 Education Services
Northern IKN

WP 6 Innovation and Research

WP 7 Agro-commodities, Trade & Logistic Simpang Samboja

WP 8 Agriculture Industry Kuala Samboja

WP 9 Fisheries and Agricultural Muara Jawa

WP (Regional Planning Zone)