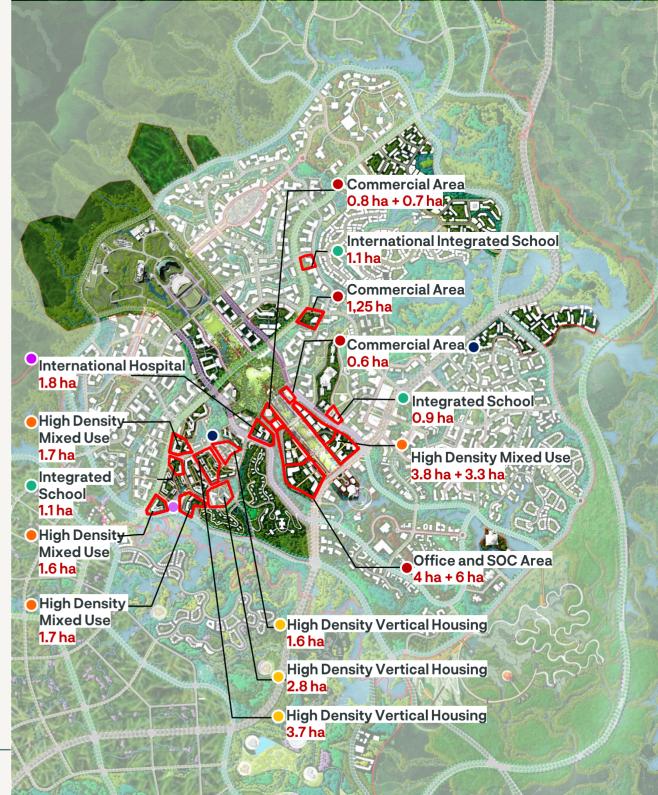

*
- Smart City Technology

# 21st Century Education

- **Vocation Institutions**
- **Tertiary STEM** Institution
- A K-12 School

### **Sustainable Agri Industries**

- Plant Based Protein
- **Plant Extract**
- Herbal Products & **Nutritionals**

# Integrated **Pharmaceuticals**

- Generic API
- Biosimilars

### **Smart City & Digital Hub Inclusive Eco-Tourism &** Wellness

- \* Eco-tourism & Wellness
- Wildless Experience
- Urban Tourism/Multi-Purpose Hotels
- Medical Tourism

### **Advanced Chemicals**

- Petrochemicals
- Oleochemicals

# **Next Gen Renewable Manufacturing**

- Solar PV Assembly
- Electric 2-wheelers Assembly

# **Disruptive Low Carbon Energy**

- **B** Biofuels
- Electrification, Digital and Rehabilitation in Mining

# Potential Investment in Sub WP1A – 2024













# Office and High Density Mixed Use Area (Commercial Business, Private Office, Hotel and Apartment)





# Nusantara The New Capital City of Indonesia

### **Nusantara Capital City Authority**

Menara Mandiri Tower II, Floor 27 Jl. Jend. Sudirman Kav 54-55, RT.5/RW.3, Senayan, Kebayoran Baru, Jakarta Selatan 12190, Indonesia

Office +62 21 27099100 Email halo@ikn.go.id Website ikn.go.id Youtube IKN Indonesia Instagram@ikn\_id Twitter@ikn\_id Facebook IKN Indonesia