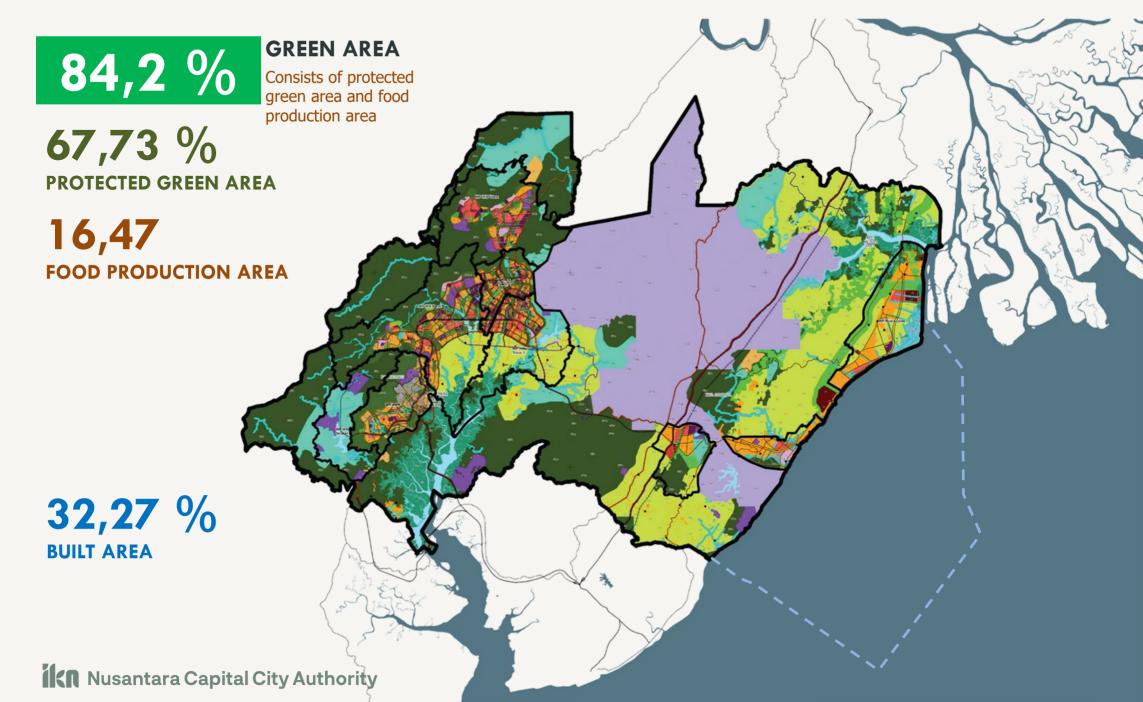

# Nusantara Capital City, Indonesia

Bambang Susantono Chairman of Nusantara Capital City Authority

Seoul, 31 August 2022



# The New Nation's Capital: from Jakarta to East Kalimantan





# **Spatial Plan of IKN**



9 Economic Generator

WP 1 Government Core Area KIPP (Government Center)

WP 2 Economic and Financial Center Western IKN

WP 3 Renewable Energy Area Southern IKN

WP 4 Tourism and Leisure
Eastern IKN

WP 5 Education Services
Northern IKN

WP 6 Innovation and Research

WP 7 Agro-commodities, Trade & Logistic Simpang Samboja

WP 8 Agriculture Industry Kuala Samboja

WP 9 Fisheries and Agricultural Muara Jawa

WP (Regional Planning Zone)





# IKN Development in 2024 – Government Core (KIPP)



- Main role as a government area
- WP1A consists of 2.876 hectares. Only 921 hectares can be developed into built area

# Development of Sub WP 1A - KIPP







**IKN** Nusantara Capital City Authority

# Development of Sub WP 1A – KIPP in 2024 with State Budget







# Potential Investment in IKN