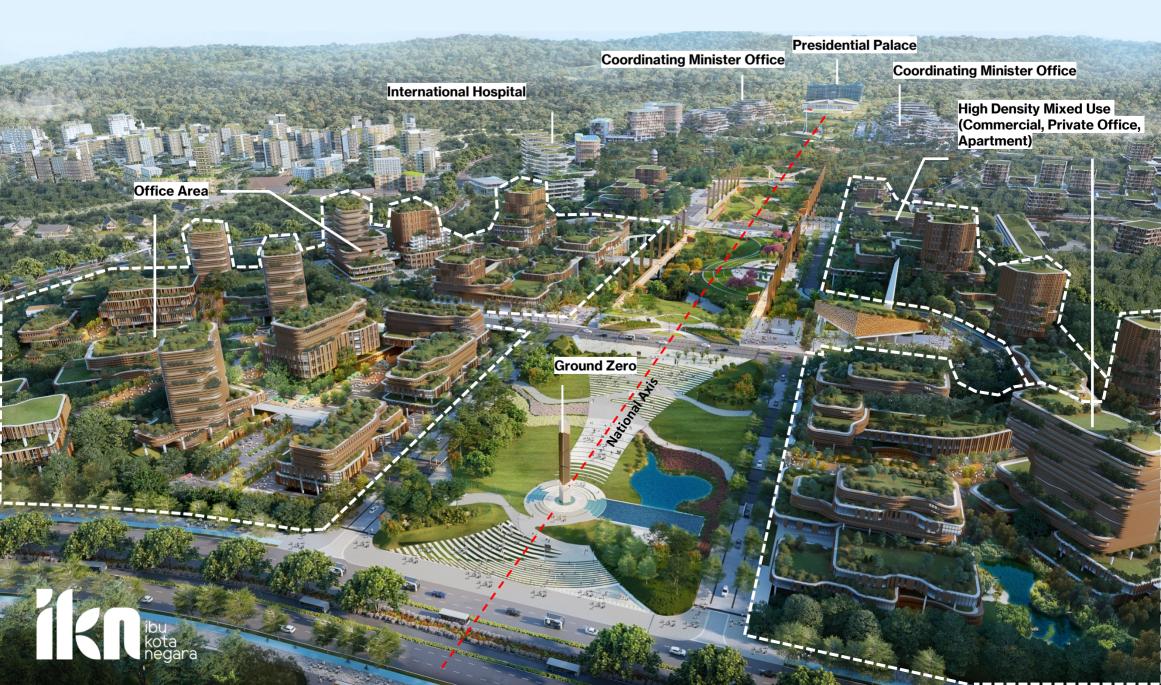

# IKN Development in 2024 – Government Core (KIPP)

- Main role as a government area
- WP1A consists of 2.876 hectares. Only 921 hectares can be developed into built area

# Development of Sub WP 1A - KIPP

**IKN** Nusantara Capital City Authority

# Development of Sub WP 1A – KIPP in 2024 with State Budget